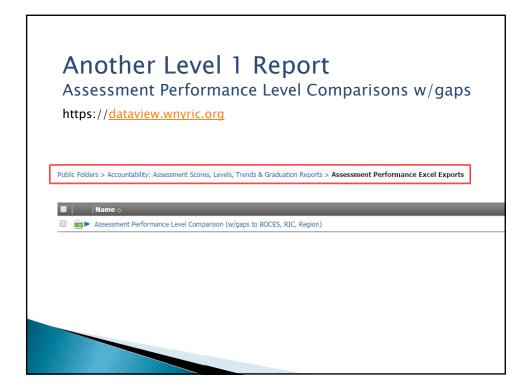

## Data Analysis with Excel

David Scalzo Sr. Coordinator Data Analysis & Support

Erie 1 BOCES WNYRIC

Level 2 Report: SIRS 101 HS Accountability Report https://dataview.wnyric.org Estimated Performance Index: ((Level2s+Level3s+Level3s+Level4s+Level4s) x 100)/ Accountability Cohort Enrollment