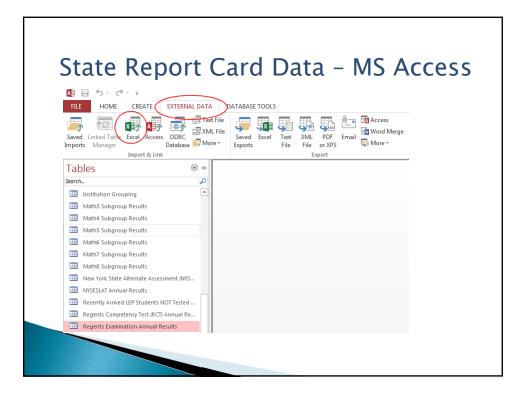

## Data Analysis with Excel

David Scalzo Sr. Coordinator Data Analysis & Support

Erie 1 BOCES WNYRIC



















Level 2 Report: SIRS 101 HS Accountability Report https://dataview.wnyric.org Estimated Performance Index: ((Level2s+Level3s+Level3s+Level4s+Level4s) x 100)/ Accountability Cohort Enrollment



## Growth Score Data

| Id                  | Name                                                                                                 | Actions                        | Description                | <u>Date</u><br><u>Created</u> \$ | Removable<br>On Date | Last<br>Modified<br>Date |
|---------------------|------------------------------------------------------------------------------------------------------|--------------------------------|----------------------------|----------------------------------|----------------------|--------------------------|
| 102063              | 1. 2013-