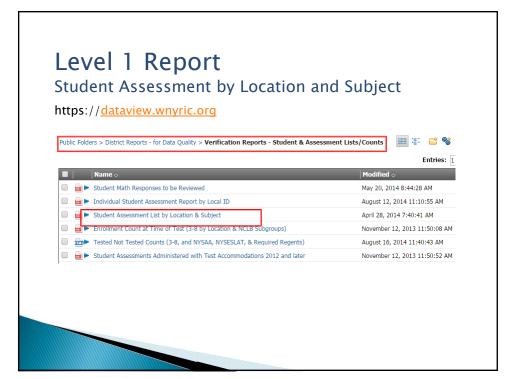

## Data Analysis with Excel

David Scalzo Sr. Coordinator Data Analysis & Support

Erie 1 BOCES WNYRIC

Level 2 Report: SIRS 101 HS Accountability Report https://dataview.wnyric.org Estimated Performance Index: ((Level2s+Level3s+Level3s+Level4s+Level4s) x 100)/ Accountability Cohort Enrollment