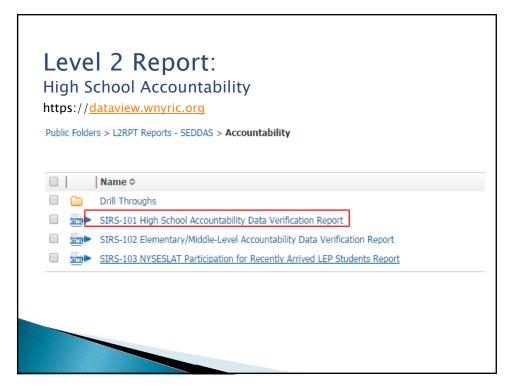

## Data Analysis with Excel

David Scalzo Sr. Coordinator Data Analysis & Support

Erie 1 BOCES WNYRIC

Level 2 Report: SIRS 101 HS Accountability Report https://dataview.wnyric.org Estimated Performance Index: ((Level2s+Level3s+Level3s+Level4s+Level4s) x 100)/ Accountability Cohort Enrollment