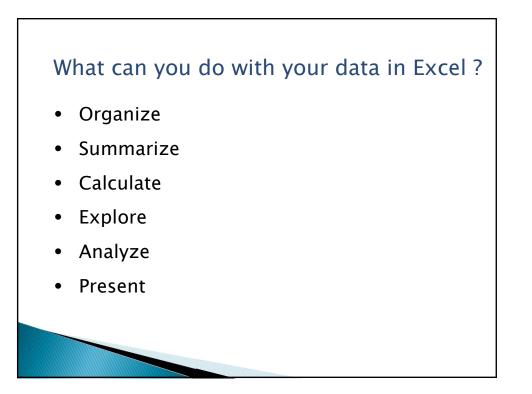

## Data Analysis with Excel

David Scalzo Sr. Coordinator Data Analysis & Support

Erie 1 BOCES WNYRIC



















Level 2 Report: SIRS 101 HS Accountability Report https://dataview.wnyric.org Estimated Performance Index: ((Level2s+Level3s+Level3s+Level4s+Level4s) x 100)/ Accountability Cohort Enrollment



## Growth Score Data

| Id                  | Name                                                                                                 | Actions                        | Description                | <u>Date</u><br><u>Created</u> \$ | Removable<br>On Date | Last<br>Modified<br>Date |
|---------------------|------------------------------------------------------------------------------------------------------|--------------------------------|----------------------------|----------------------------------|----------------------|--------------------------|
| 102063